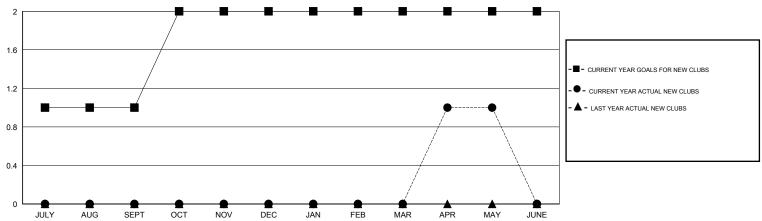

## **LOCATION PENNSYLVANIA**

 $\mathsf{GMT}\;\mathsf{CA}\;1$ 

|               |                  | Clubs               |                            |                             |                       |                    | Members                    |                              |                             |
|---------------|------------------|---------------------|----------------------------|-----------------------------|-----------------------|--------------------|----------------------------|------------------------------|-----------------------------|
|               | RESU             | LTS FOR 2013-2014   |                            |                             | RESULTS FOR 2013-2014 |                    |                            |                              |                             |
| QUARTER       | NEW CLUB<br>GOAL | ACTUAL NEW<br>CLUBS | ACTUAL<br>DROPPED<br>CLUBS | ACTUAL NET<br>GAIN/<br>LOSS | QUARTER               | NEW MEMBER<br>GOAL | ACTUAL TOTAL MEMBERS ADDED | ACTUAL<br>DROPPED<br>MEMBERS | ACTUAL NET<br>GAIN/<br>LOSS |
| JULY/AUG/SEPT | 1                | 0                   | 0                          | 0                           | JULY/AUG/SEPT         | 18                 | 18                         | 44                           | -26                         |
| OCT/NOV/DEC   | 1                | 0                   | 3                          | -3                          | OCT/NOV/DEC           | 12                 | 18                         | 75                           | -57                         |
| JAN/FEB/MAR   | 0                | 0                   | 1                          | -1                          | JAN/FEB/MAR           | 2                  | 11                         | 18                           | -7                          |
| APR/MAY/JUNE  | 0                | 1                   | 0                          | 1                           | APR/MAY/JUNE          | -4                 | 50                         | 10                           | 40                          |