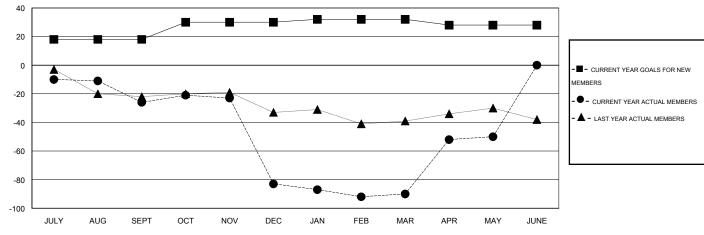

## **LOCATION PENNSYLVANIA**

 $\mathsf{GMT}\;\mathsf{CA}\;1$ 

|               |                  | Clubs               |                            |                             |                       |                    | Members                    |                              |                             |
|---------------|------------------|---------------------|----------------------------|-----------------------------|-----------------------|--------------------|----------------------------|------------------------------|-----------------------------|
|               | RESU             | LTS FOR 2013-2014   |                            |                             | RESULTS FOR 2013-2014 |                    |                            |                              |                             |
| QUARTER       | NEW CLUB<br>GOAL | ACTUAL NEW<br>CLUBS | ACTUAL<br>DROPPED<br>CLUBS | ACTUAL NET<br>GAIN/<br>LOSS | QUARTER               | NEW MEMBER<br>GOAL | ACTUAL TOTAL MEMBERS ADDED | ACTUAL<br>DROPPED<br>MEMBERS | ACTUAL NET<br>GAIN/<br>LOSS |
| JULY/AUG/SEPT | 1                | 0                   | 0                          | 0                           | JULY/AUG/SEPT         | 18                 | 18                         | 44                           | -26                         |
| OCT/NOV/DEC   | 1                | 0                   | 3                          | -3                          | OCT/NOV/DEC           | 12                 | 18                         | 75                           | -57                         |
| JAN/FEB/MAR   | 0                | 0                   | 1                          | -1                          | JAN/FEB/MAR           | 2                  | 11                         | 18                           | -7                          |
| APR/MAY/JUNE  | 0                | 1                   | 0                          | 1                           | APR/MAY/JUNE          | -4                 | 50                         | 10                           | 40                          |